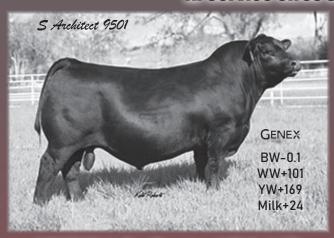

## **Al Service Sires of Bred Heifers Selling**

#19437622 SydGen Blueprint x S Whitlock 179 x
Connealy Courage 25L x S Summit 956
Owned with Genex

Architect is being used heavily here with 100 calves born each year for 3 years.

#20093319
S Architect 9501 x
S Chisum 6175 x GDAR
Game Day 449
Due to: Sitz Incentive
on Feb. 10

BW+0.7 WW+81 YW+145 Milk+27

#19677938 Sitz Stellar 726D x Sitz Invasion 574D x Koupals B&B Titan 3013