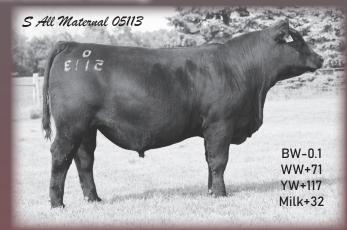

#19989013 LD Capitalist 316 x S Summit 956 x
Shipwheel Chinook
Owned with M Diamond, WY
All Maternal is being used extensively on heifers
by both Ranches. AI SERVICE SIRE to Lots:
154~155~157~159~160~166~177~181