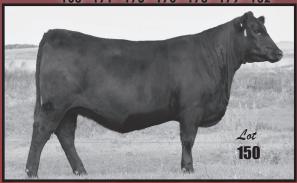

<u>AI SERVICE SIRE to Lots:</u> 150~152~156~158~161~162~

168~171~173~176~178~179~182

#20111597 SAV Powerhouse 9165 x S Rainmaker 9216 x GDAR Game Day 449 <u>Due to:</u> S Architect on Feb. 10

Online Bidding available thru <u>DVAuction</u> or Northern Livestock Video